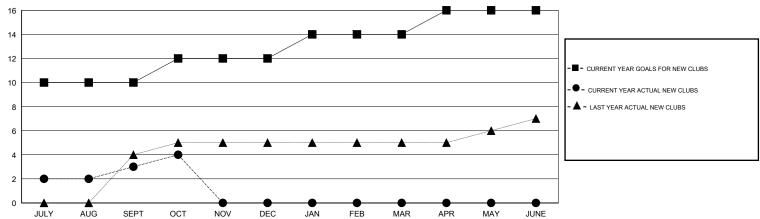

### GOALS AND ACTUAL NEW CLUBS CUMULATIVE

# GMT: KAMLESH JAIN LOCATION INDIA GMT CA 6

|                         |                  | Clubs     |                  |                  |                          |                    | Members                             |                    |                  |
|-------------------------|------------------|-----------|------------------|------------------|--------------------------|--------------------|-------------------------------------|--------------------|------------------|
| RESULTS FOR 2014-2015   |                  |           |                  |                  | RESULTS FOR 2014-2015    |                    |                                     |                    |                  |
| QUARTER                 | NEW CLUB<br>GOAL | NEW CLUBS | DROPPED<br>CLUBS | NET<br>GAIN/LOSS | QUARTER                  | NEW MEMBER<br>GOAL | CHARTER AND<br>NEW MEMBERS<br>ADDED | DROPPED<br>MEMBERS | NET<br>GAIN/LOSS |
| JULY/AUG/SEPT           | 10               | 3         | 0                | 3                | JULY/AUG/SEPT            | 260                | 131                                 | 128                | 3                |
| OCT/NOV/DEC JAN/FEB/MAR | 2                | 0         | 0<br>0<br>0      | 0                | OCT/NOV/DEC  JAN/FEB/MAR | 160<br>210<br>-35  | 59<br>0<br>0                        | 3<br>0<br>0        | 56<br>0<br>0     |
| APR/MAY/JUNE            | 2                | U         | U                | 0                | APR/MAY/JUNE             | -35                |                                     | U                  | U                |