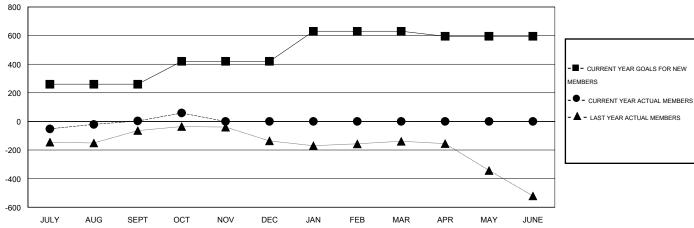

#### GOALS AND ACTUAL MEMBERS CUMULATIVE

36 CLUBS OF 110 ADDED 1 OR MORE

| Y JUNE        |                |  |
|---------------|----------------|--|
| GENDER DISTRI | <u>BUTION</u>  |  |
| MALE          | 1,833 (74.00%) |  |
| FEMALE        | 644 (26.00%)   |  |
|               |                |  |
|               |                |  |

# GMT: KAMLESH JAIN LOCATION INDIA GMT CA 6

|                         |                  | Clubs     |                  |                  |                          |                    | Members                             |                    |                  |
|-------------------------|------------------|-----------|------------------|------------------|--------------------------|--------------------|-------------------------------------|--------------------|------------------|
| RESULTS FOR 2014-2015   |                  |           |                  |                  | RESULTS FOR 2014-2015    |                    |                                     |                    |                  |
| QUARTER                 | NEW CLUB<br>GOAL | NEW CLUBS | DROPPED<br>CLUBS | NET<br>GAIN/LOSS | QUARTER                  | NEW MEMBER<br>GOAL | CHARTER AND<br>NEW MEMBERS<br>ADDED | DROPPED<br>MEMBERS | NET<br>GAIN/LOSS |
| JULY/AUG/SEPT           | 10               | 3         | 0                | 3                | JULY/AUG/SEPT            | 260                | 131                                 | 128                | 3                |
| OCT/NOV/DEC JAN/FEB/MAR | 2                | 0         | 0<br>0<br>0      | 0                | OCT/NOV/DEC  JAN/FEB/MAR | 160<br>210<br>-35  | 59<br>0<br>0                        | 3<br>0<br>0        | 56<br>0<br>0     |
| APR/MAY/JUNE            | 2                | U         | U                | 0                | APR/MAY/JUNE             | -35                |                                     | U                  | U                |